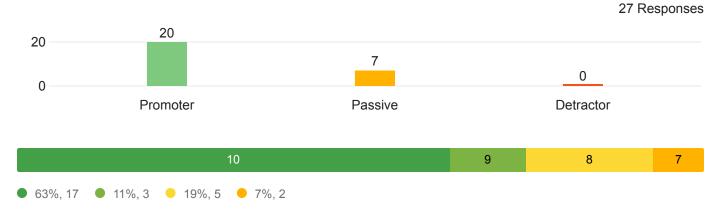

Please rate the level of effort required on your part to utilize OES service

Net Promoter Score: Based on your experiences over the last 12 months, how likely are you to recommend OES services to other colleagues? Scale of 10-0.