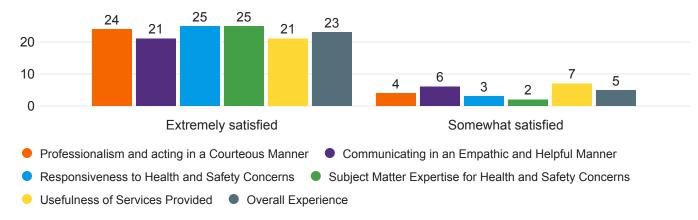

## OES Client Satisfaction Survey Responses - May 2024 29% Response Rate

28 Responses

Satisfaction: Please rate your satisfaction over the last 12 months with the following aspects of the services provided by OES.

| Field                                                      | Extremely satisfied | Somewhat satisfied | Neither satisfied nor dissatisfied | Somewhat dissatisfied | Extremely dissatisfied |
|------------------------------------------------------------|---------------------|--------------------|------------------------------------|-----------------------|------------------------|
| Professionalism and acting in a Courteous Manner           | 24                  | 4                  | 0                                  | 0                     | 0                      |
| Communicating in an<br>Empathic and Helpful<br>Manner      | 21                  | 6                  | 0                                  | 0                     | 0                      |
| Responsiveness to Health and Safety Concerns               | 25                  | 3                  | 0                                  | 0                     | 0                      |
| Subject Matter Expertise for<br>Health and Safety Concerns | 25                  | 2                  | 0                                  | 0                     | 0                      |
| Usefulness of Services<br>Provided                         | 21                  | 7                  | 0                                  | 0                     | 0                      |
| Overall Experience                                         | 23                  | 5                  | 0                                  | 0                     | 0                      |