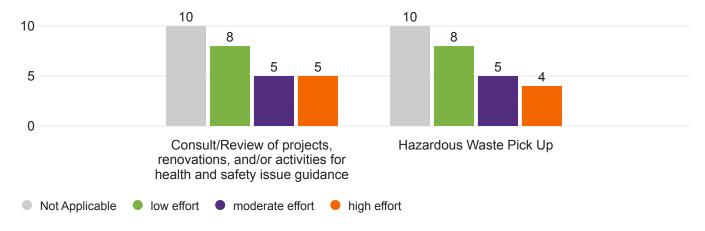

Please rate the level of effort required on your part to utilize OES service

Net Promoter Score: Based on your experiences over the last 12 months, how likely are you to recommend OES services to other colleagues? Scale of 10-0.