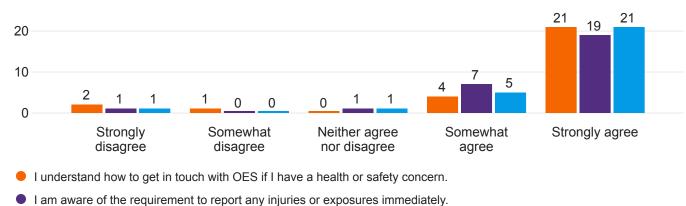

## Please rate your level of agreement with the following statements.

I am comfortable reporting an injury or exposure in the workplace.