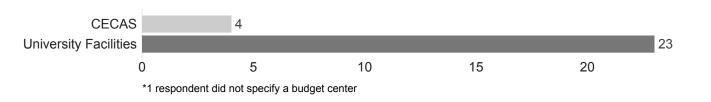

## OES Client Satisfaction Survey Responses - May 2024 29% Response Rate

28 Responses

Satisfaction: Please rate your satisfaction over the last 12 months with the following aspects of the services provided by OES.